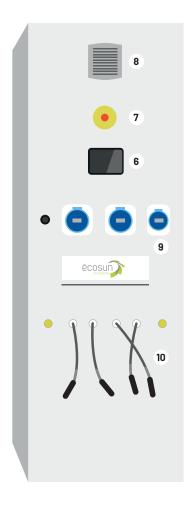

Solar Hybrid Box®

- Photovoltaic inverter : conversion of DC current to AC current
- 2 MPPT Regulator
- 3 DC protection box
- 4 Batteries
- 5 AC protection box
- 6 Monitoring screen
- 7 Emergency stop
- 8 Ventilation
- 9 Plugs
- **10** Solar connectors