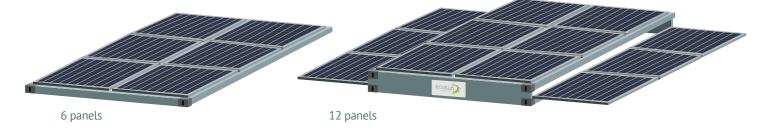

#### **Container dimensions**

|             | 6 panels | 12 panels |   |
|-------------|----------|-----------|---|
| Length (m)  | 6.06     | 6.06      |   |
| Width (m)   | 2.44     | 2.44      |   |
| Height (m)  | 0.13     | 0.29      |   |
| Weight (kg) | 380      | 900       |   |
|             |          |           | _ |

#### **Bungalow dimensions**

| 6 panels | 12 panels            |
|----------|----------------------|
| 6.06     | 6.06                 |
| 2.44     | 2.44                 |
| 0.17     | 0.29                 |
| 340      | 900                  |
|          | 6.06<br>2.44<br>0.17 |

#### Photovoltaic system

| PV modules technology | Monocristallin              |  |
|-----------------------|-----------------------------|--|
| Modules quantity      | 6 or 12 manually deployable |  |
| Modules power         | 390 Wp*                     |  |
| Total power           | 4.68 kWp*                   |  |