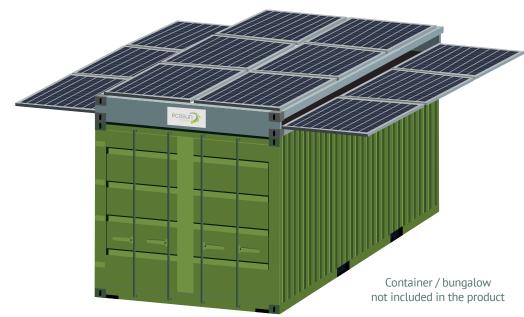

# The Plug and Play solar solution from 6 to 12 panels.

The Frame-Watt® is a kit that can be installed on a modular construction, sea container or bungalow (cf. illustration).

It allows to produce energy in self-consumption or total autonomy. Transport is optimized as the systems are stackable (up to 8 units). This system can also travel on a 20' container («Twist-Lock») in a high-cube mode.