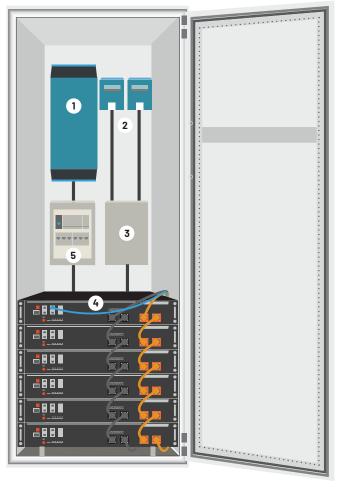

Solar Hybrid Box®

- Photovoltaic inverter : conversion of DC current to AC current
- 2 MPPT Regulator
- 3 DC protection box
- 4 Batteries
- 5 AC protection box
- 6 Monitoring screen
- 7 Emergency stop
- 8 Ventilation
- 9 Plugs
- **10** Solar connectors